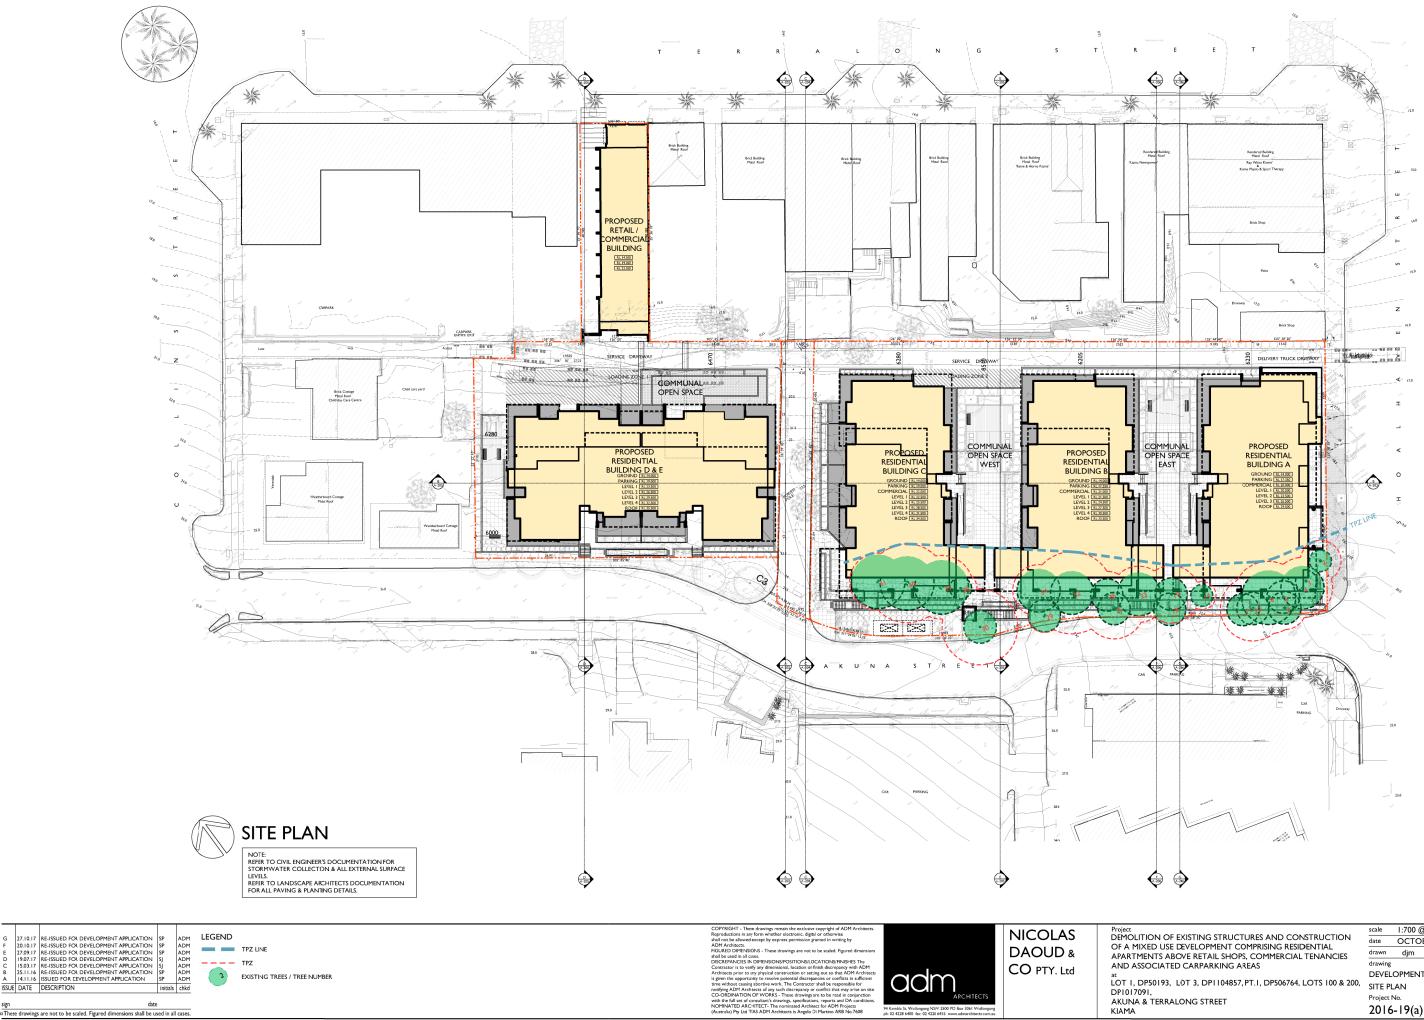

NOT FOR CONSTRUCTION

| scale                   | 1:700 (      | <u> </u> |             |     |       |  |
|-------------------------|--------------|----------|-------------|-----|-------|--|
| date                    | OCTOBER 2017 |          |             |     |       |  |
| drawn                   | djm          | SJ       | chkd        | ADM |       |  |
| drawing                 |              |          |             |     |       |  |
| DEVELOPMENT APPLICATION |              |          |             |     |       |  |
| SITE PLAN               |              |          |             |     |       |  |
| Project No.             |              |          | Drawing No. |     | issue |  |
| 2016-19(a)              |              | )        | A-100       |     | G     |  |