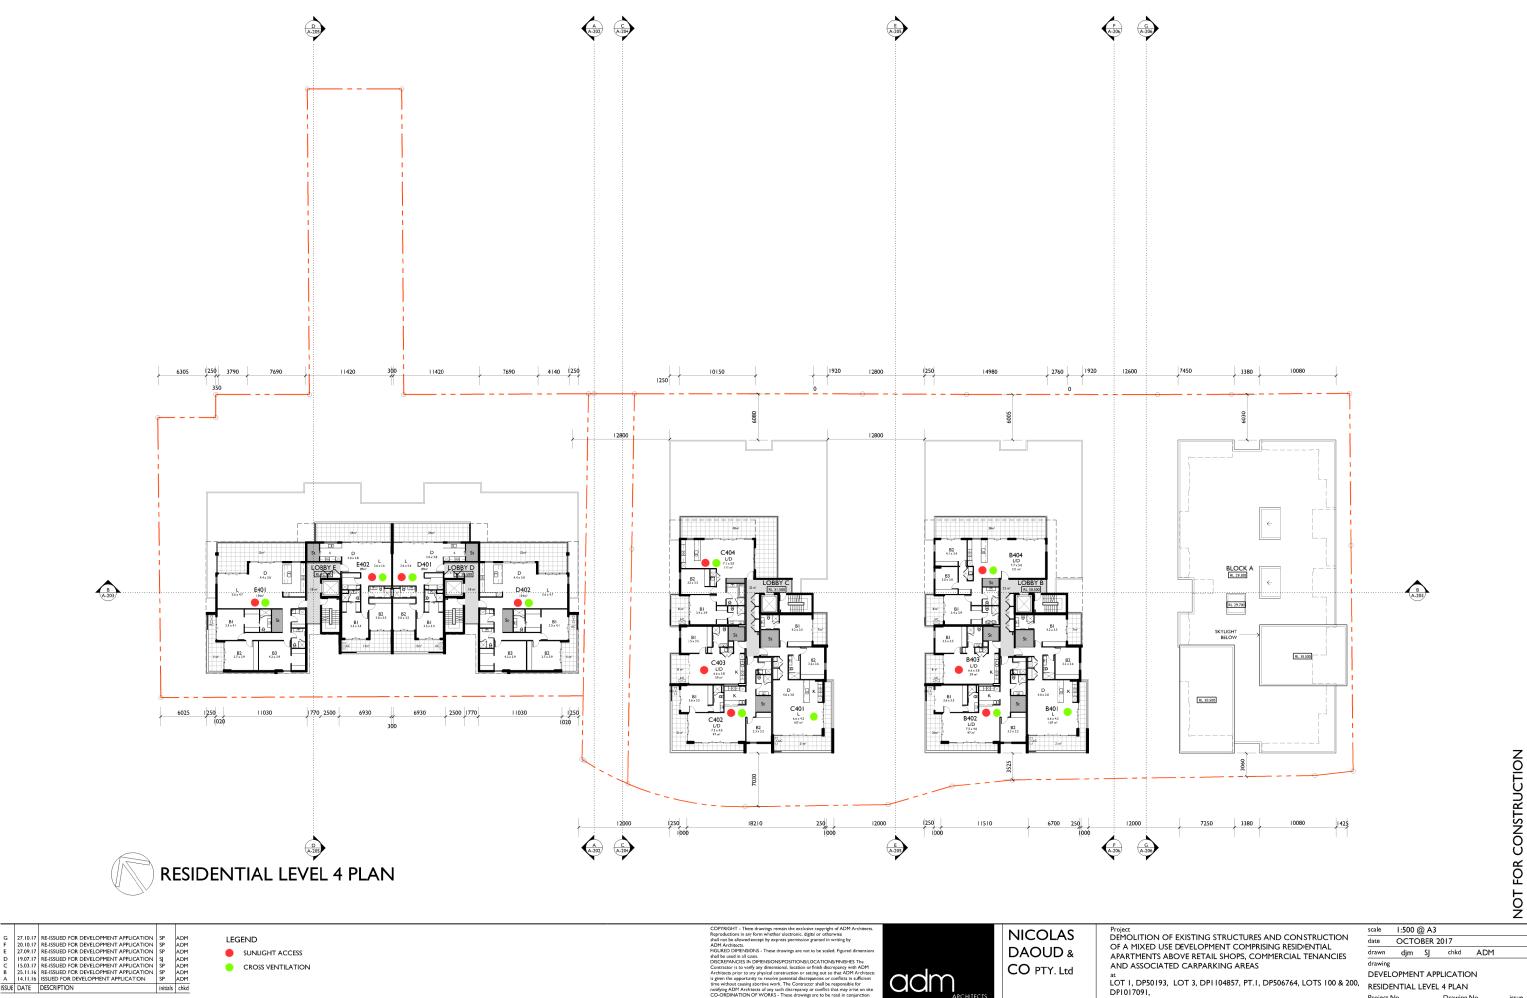

## **ANNEXURE 1**

**Architectural Drawing Set** 

prepared by

**ADM Architects** 

Akuna Street, Terralong Street and Shoalhaven Street, Kiama

Part 2 - Drawings A-100 - A107

COWMAN STODDART PTY LTD

sign These drawings are not to be scaled. Figured dimensions shall be used in all cases.

AKUNA & TERRALONG STREET KIAMA

<sup>issue</sup>

Drawing No.

Project No.

2016-19(a) A-107