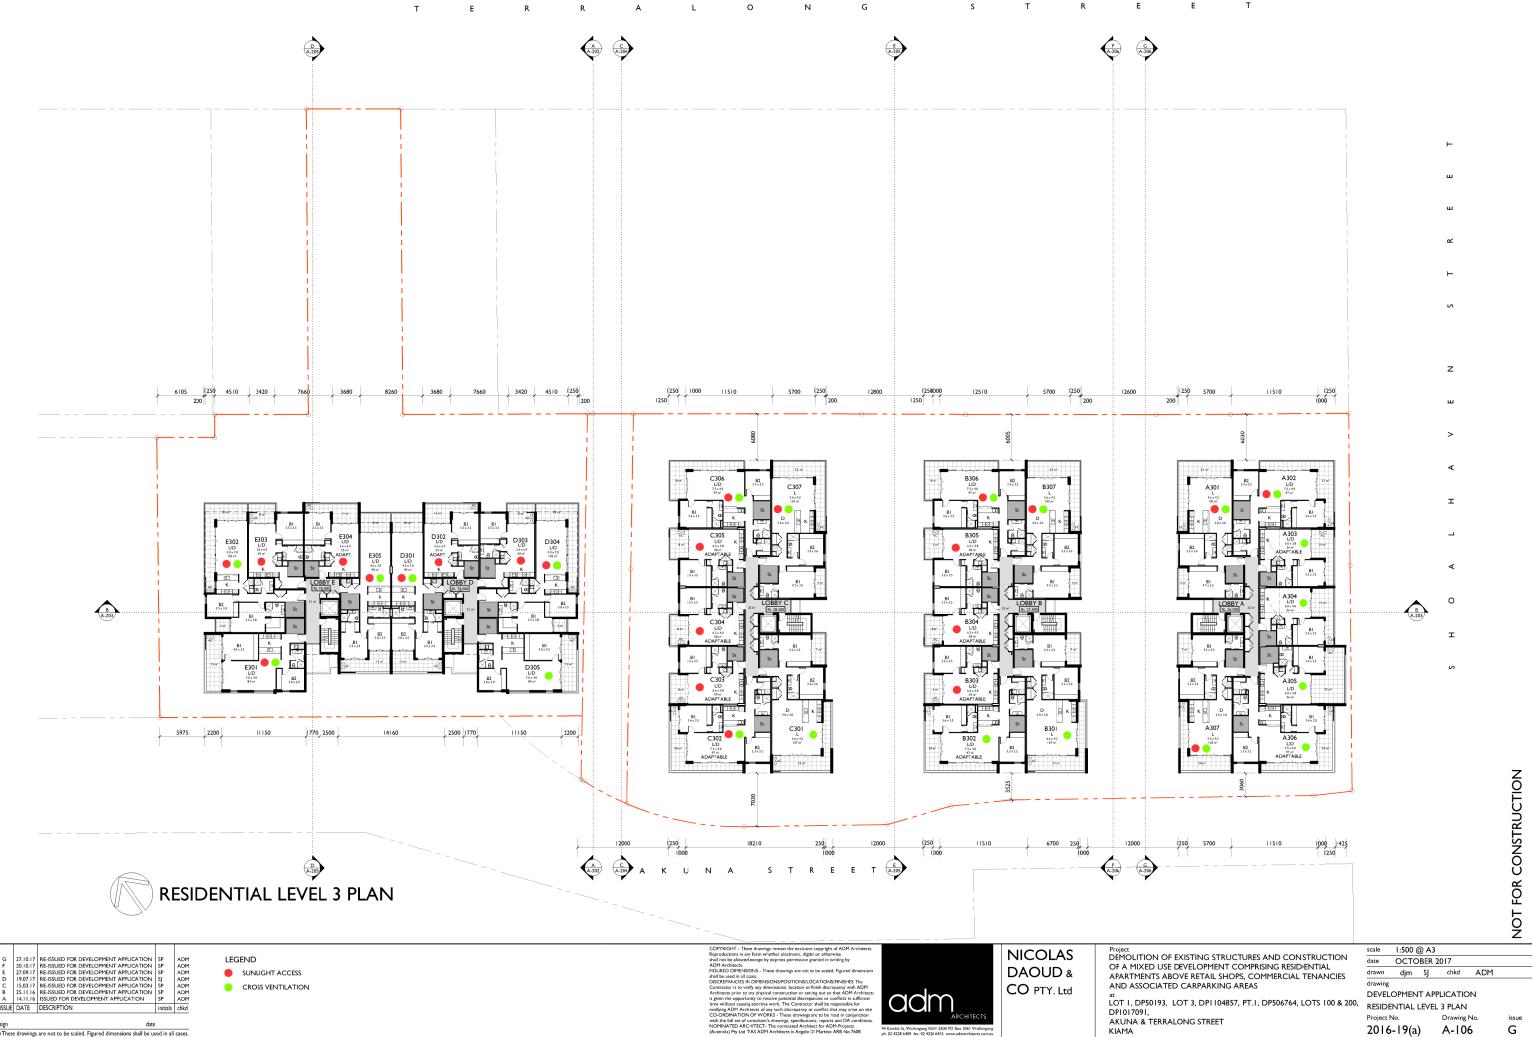

## **ANNEXURE 1**

**Architectural Drawing Set** 

prepared by

**ADM Architects** 

Akuna Street, Terralong Street and Shoalhaven Street, Kiama

Part 2 - Drawings A-100 - A107

COWMAN STODDART PTY LTD

sign These drawings are not to be scaled. Figured dimensions shall be used in all cases.