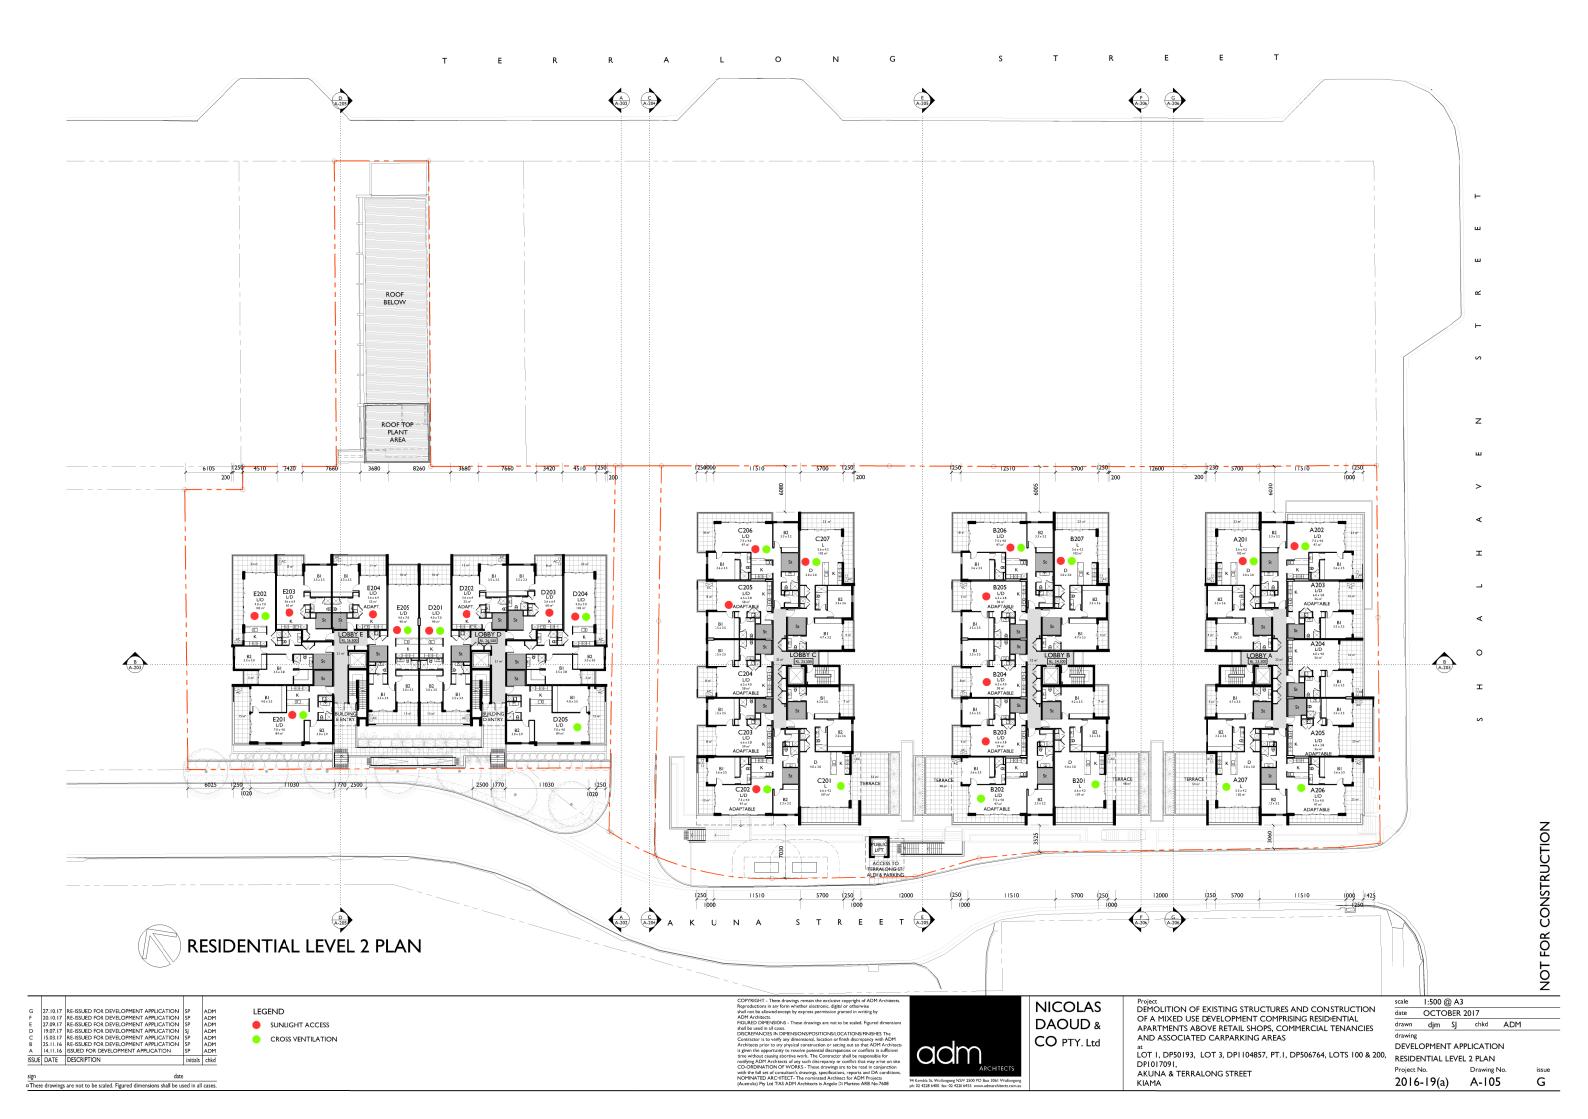

## **ANNEXURE 1**

**Architectural Drawing Set** 

prepared by

**ADM Architects** 

Akuna Street, Terralong Street and Shoalhaven Street, Kiama

Part 2 - Drawings A-100 - A107

COWMAN STODDART PTY LTD

sign These drawings are not to be scaled. Figured dimensions shall be used in all cases.