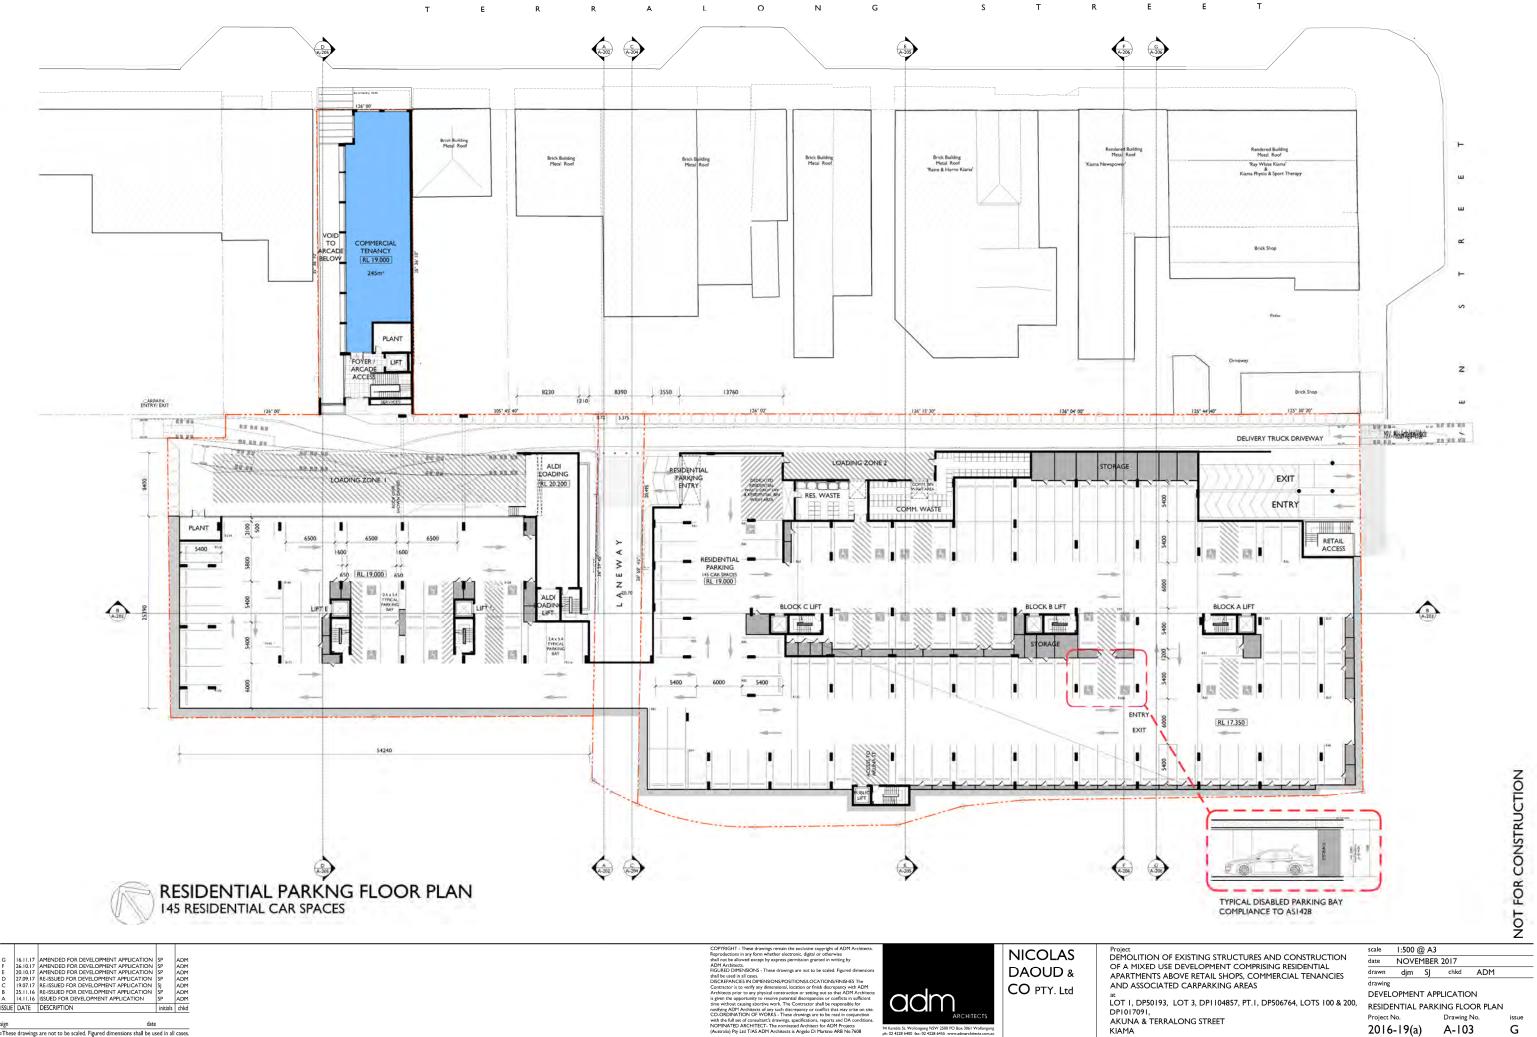

2016-19(a) A-102

AKUNA & TERRALONG STREET KIAMA

RESIDENTIAL PARKING FLOOR PLAN Project No. Drawing No. 2016-19(a) A-103 G

These drawings are not to be scaled. Figured dimensions shall be used in all case