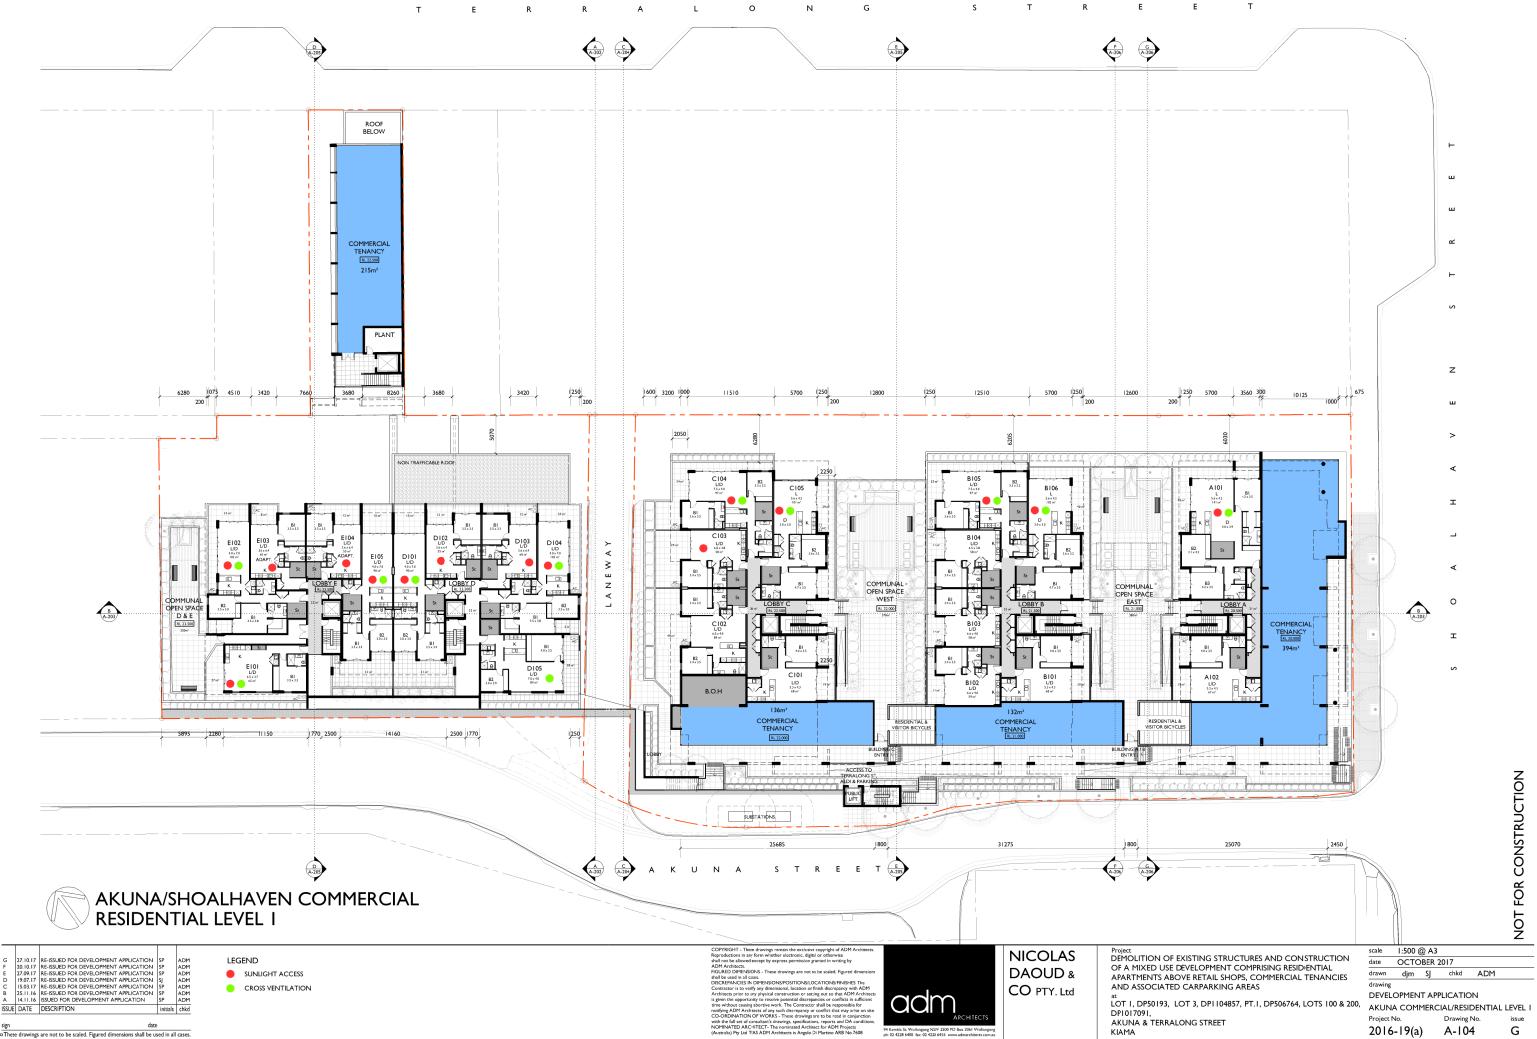

## **ANNEXURE 1**

**Architectural Drawing Set** 

prepared by

**ADM Architects** 

Akuna Street, Terralong Street and Shoalhaven Street, Kiama

Part 2 - Drawings A-100 - A107

COWMAN STODDART PTY LTD

sign These drawings are not to be scaled. Figured dimensions shall be used in all cases.